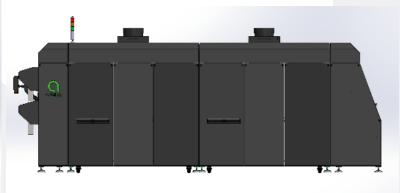

<br>(108Kw) | 54x3Kw<br>(162Kw) |
| Exhaust diameter                  | 300mm            | 300mm             | 300mm             |

#### Specifications for gas models

| Spec                                       | R2R-200E-3B-2 | R2R-200E-3B-4 | R2R-200E-3B-6 |
|--------------------------------------------|---------------|---------------|---------------|
| Intake pressure                            | 4Kpa          | 4Kpa          | 4Kpa          |
| Average gas consumption at 150°C (Propane) | 3.1 kg/h      | 5.4 kg/h      | 9.2 Kg/h      |
| Average gas consumption at 150°C (Natural) | 4.1 m³/hr     | 7 m³/hr       | 12 m³/hr      |
| Exhaust diameter                           | 300mm         | 300mm         | 300mm         |



## Dimentions (2 meter model)





## Expandable models





R2R-200E-3B-2

R2R-200E-3B-4



R2R-200E-3B-6