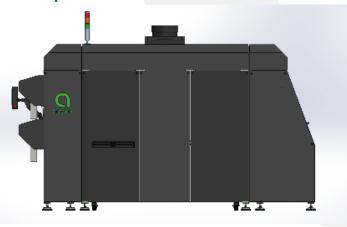

### The Most Advanced direct to Fabric Drying solution

The Adelco Roll to Roll dryer is a sophisticated, triple pass textile dryer featuring Siemens PLC and Honeywell flame control systems, ensuring maximum efficiency and cost-efficiency. This proven triple pass R2R drying system enables three times the production compared to its oven length.

Adelco Roll to Roll conveyor dryer is compatible with both digital and conventional textile ink systems. Its modular design allows seamless expansion, making it the ideal choice to integrate additional ovens as your business flourishes.

## Dimentions (2 meter model)