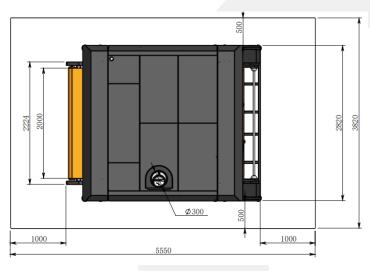

| 18x3Kw<br>(54Kw) | 36x3Kw<br>(108Kw) | 54x3Kw<br>(162Kw) |
| Exhaust diameter                  | 300mm            | 300mm             | 300mm             |

#### Specifications for gas models

| Spec                                       | R2R-200E-3B-2 | R2R-200E-3B-4 | R2R-200E-3B-6 |
|--------------------------------------------|---------------|---------------|---------------|
| Intake pressure                            | 4Kpa          | 4Kpa          | 4Kpa          |
| Average gas consumption at 150°C (Propane) | 3.1 kg/h      | 5.4 kg/h      | 9.2 Kg/h      |
| Average gas consumption at 150°C (Natural) | 4.1 m³/hr     | 7 m³/hr       | 12 m³/hr      |
| Exhaust diameter                           | 300mm         | 300mm         | 300mm         |



## Dimentions (2 meter model)





## Expandable models





R2R-200E-3B-2

R2R-200E-3B-4



R2R-200E-3B-6