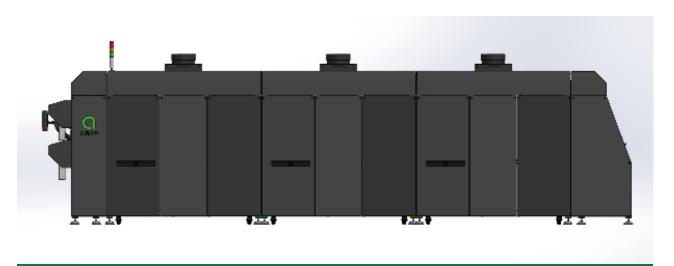

|
| Exhaust diameter                  | 300mm            | 300mm             | 300mm             |

#### Specifications for gas models

| Spec                                       | R2R-200E-3B-2 | R2R-200E-3B-4 | R2R-200E-3B-6 |
|--------------------------------------------|---------------|---------------|---------------|
| Intake pressure                            | 4Kpa          | 4Kpa          | 4Kpa          |
| Average gas consumption at 150°C (Propane) | 3.1 kg/h      | 5.4 kg/h      | 9.2 Kg/h      |
| Average gas consumption at 150°C (Natural) | 4.1 m³/hr     | 7 m³/hr       | 12 m³/hr      |
| Exhaust diameter                           | 300mm         | 300mm         | 300mm         |



## Dimentions (2 meter model)





## Expandable models





R2R-200E-3B-2

R2R-200E-3B-4



R2R-200E-3B-6