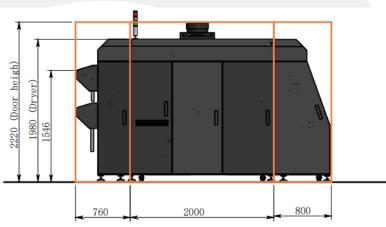

18x3Kw<br>(54Kw) | 36x3Kw<br>(108Kw) | 54x3Kw<br>(162Kw) |
| Exhaust diameter                  | 300mm            | 300mm             | 300mm             |

#### Specifications for gas models

| Spec                                       | R2R-200E-3B-2 | R2R-200E-3B-4 | R2R-200E-3B-6 |
|--------------------------------------------|---------------|---------------|---------------|
| Intake pressure                            | 4Kpa          | 4Kpa          | 4Kpa          |
| Average gas consumption at 150°C (Propane) | 3.1 kg/h      | 5.4 kg/h      | 9.2 Kg/h      |
| Average gas consumption at 150°C (Natural) | 4.1 m³/hr     | 7 m³/hr       | 12 m³/hr      |
| Exhaust diameter                           | 300mm         | 300mm         | 300mm         |



## Dimentions (2 meter model)





## Expandable models





R2R-200E-3B-2

R2R-200E-3B-4



R2R-200E-3B-6