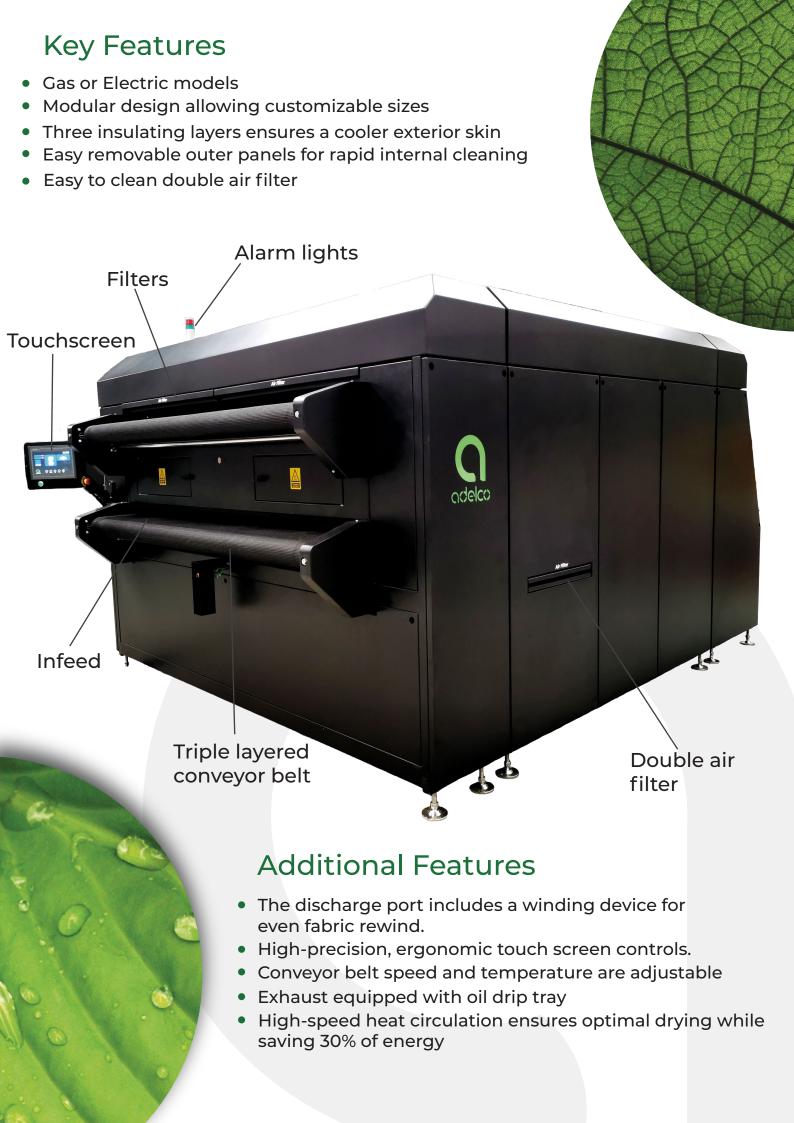

### The Most Advanced direct to Fabric Drying solution

The Adelco Roll to Roll dryer is a sophisticated, triple pass textile dryer featuring Siemens PLC and Honeywell flame control systems, ensuring maximum efficiency and cost-efficiency. This proven triple pass R2R drying system enables three times the production compared to its oven length.

Adelco Roll to Roll conveyor dryer is compatible with both digital and conventional textile ink systems. Its modular design allows seamless expansion, making it the ideal choice to integrate additional ovens as your business flourishes.