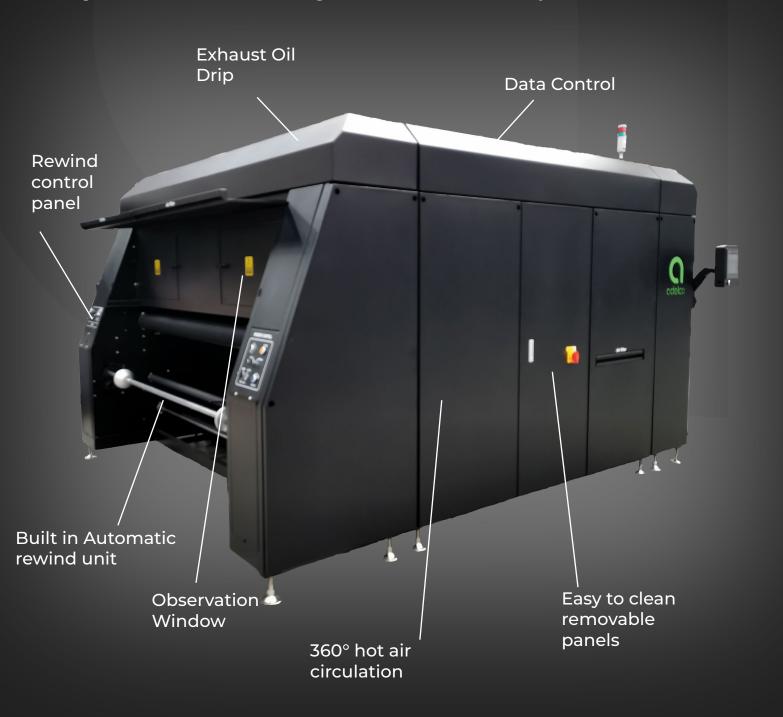

### The Most Advanced direct to Fabric Drying solution

The Adelco Roll to Roll dryer is a sophisticated, triple pass textile dryer featuring Siemens PLC and Honeywell flame control systems, ensuring maximum efficiency and cost-efficiency. This proven triple pass R2R drying system enables three times the production compared to its oven length.

Adelco Roll to Roll conveyor dryer is compatible with both digital and conventional textile ink systems. Its modular design allows seamless expansion, making it the ideal choice to integrate additional ovens as your business flourishes.