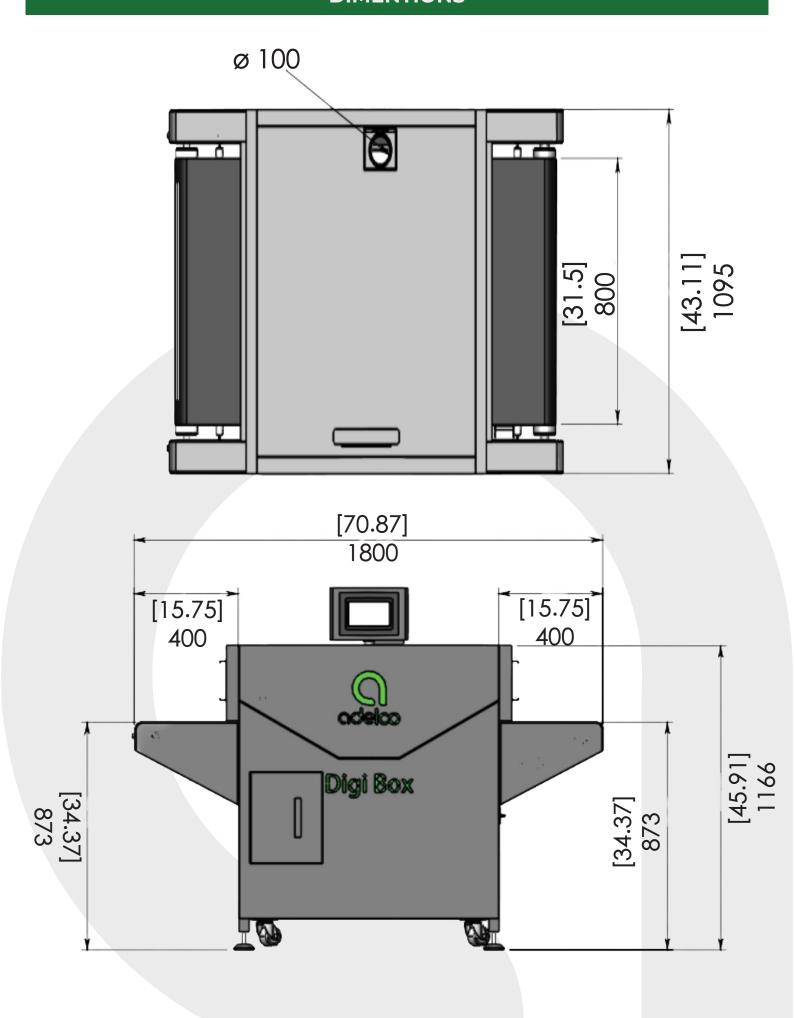

## Specifications

| Specs                                   | DG80E-1                            |  |
|-----------------------------------------|------------------------------------|--|
| Electrical supply                       | 3 P 220-240V or 380V-415V, 50/60hz |  |
| Maximum electrical consumption          | 8Kw/h                              |  |
| Average electrical consumption at 160°C | 5Kw/h                              |  |
| Belt speed                              | 30 seconds - 12 minutes            |  |
| Time required to reach 160°C            | 20 minutes                         |  |
| Exhaust diameter                        | 10cm                               |  |
| Belt width                              | 80cm                               |  |
| Infeed/Outfeed                          | 40cm                               |  |
| Oven length                             | 100cm                              |  |
| Overall dimentions                      | 180cm x 110cm x 116cm              |  |