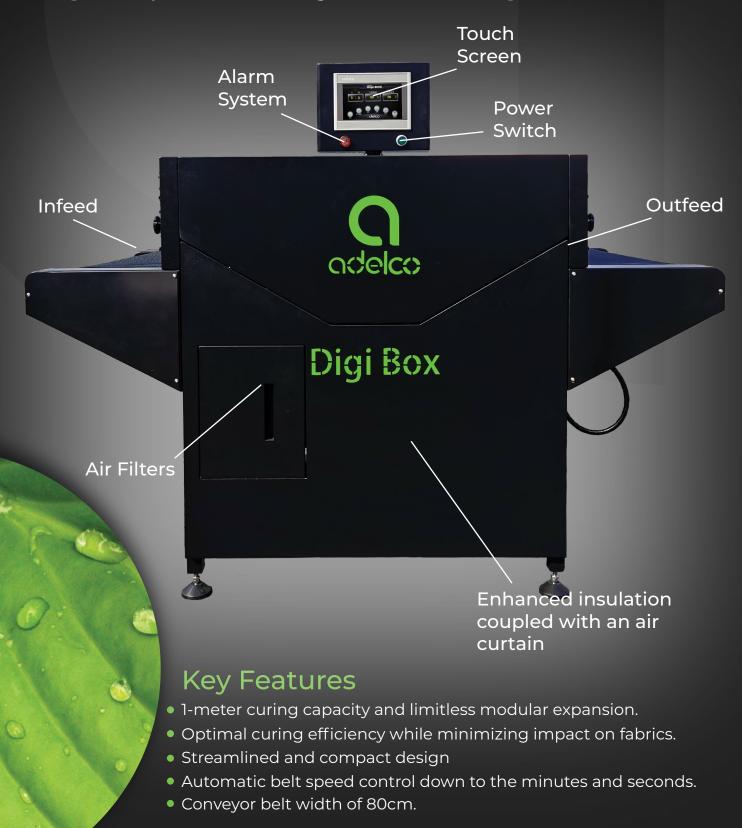

## odelco DIGIBOX

The New Digibox is equipped with all the standard features of higher prices hot air conveyor dryers and is designed to grow as you do, with 1 meter oven increments.

The Digibox is perfect for curing all Screen and Digital textile inks.

The Digibox Hot Air conveyor dryer provides all the curing advantages expected from any Adelco Textile dryer product with features only found on higher priced models. Power efficiency is a key feature of the Digibox and enables customers to minimise or reduce their Carbon Footprint

The hot air conveyor dryer, adept at tackling these very challenges. The Digibox modular design, offers an unmatched flexibility and advantages to customers, fundamentally reshaping their investment perspective.