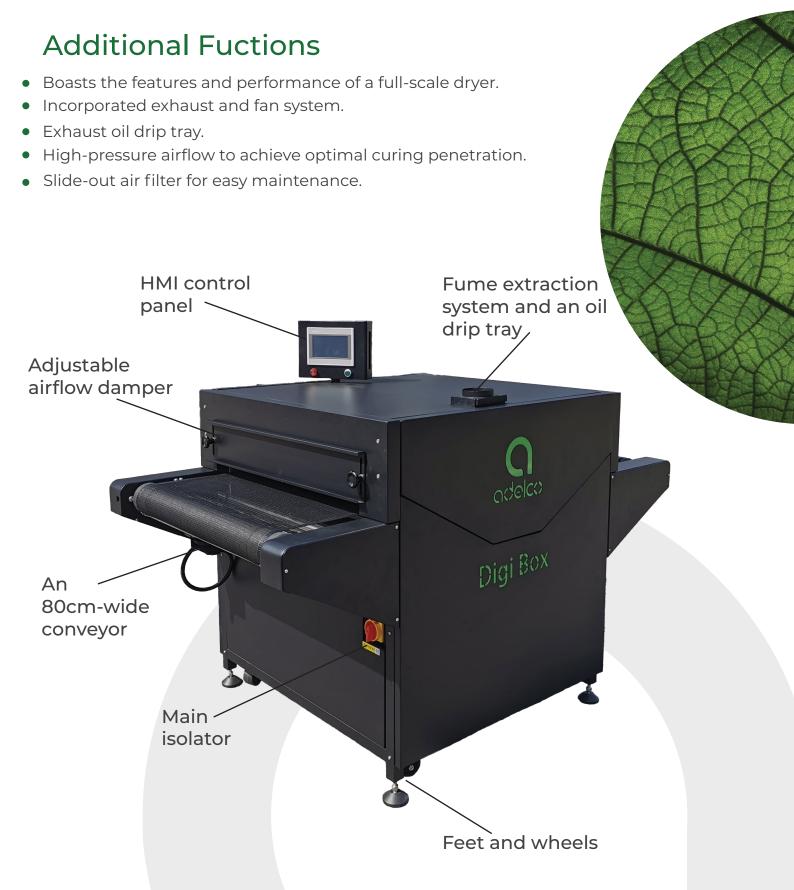

The Digibox Hot Air conveyor dryer provides all the curing advantages expected from any Adelco Textile dryer product with features only found on higher priced models. Power efficiency is a key feature of the Digibox and enables customers to minimise or reduce their Carbon Footprint

The hot air conveyor dryer, adept at tackling these very challenges. The Digibox modular design, offers an unmatched flexibility and advantages to customers, fundamentally reshaping their investment perspective.