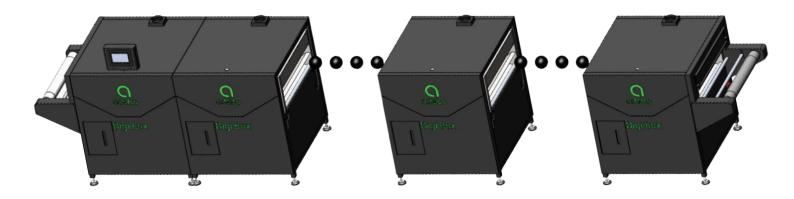

The hot air conveyor dryer, adept at tackling these very challenges. The Digibox modular design, offers an unmatched flexibility and advantages to customers, fundamentally reshaping their investment perspective.