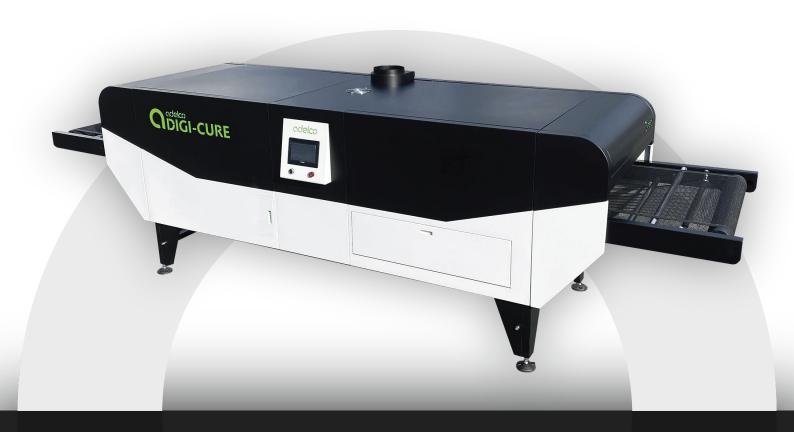

## odelco DIGI-CURE +

A small dryer with big dryer features Heating element and performance. monitoring & on screen notifications Maximum curing ability with minimum effect to fabrics Compact & streamline design Automatic belt speed control in minutes and Opidi-cure seconds Easy access main isollator 80cm wide conveyor belt