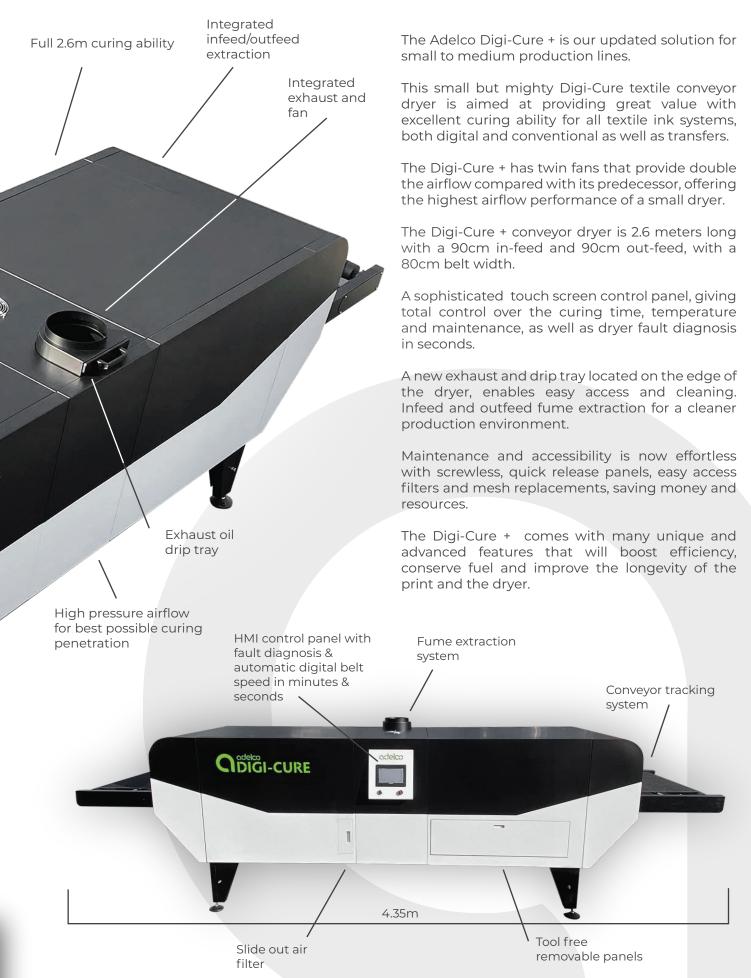

## odelco DIGI-CURE +

A small dryer with big dryer features Heating element and performance. monitoring & on screen notifications Maximum curing ability with minimum effect to fabrics Compact & streamline design Automatic belt speed control in minutes and Opidi-cure seconds Easy access main isollator 80cm wide conveyor belt