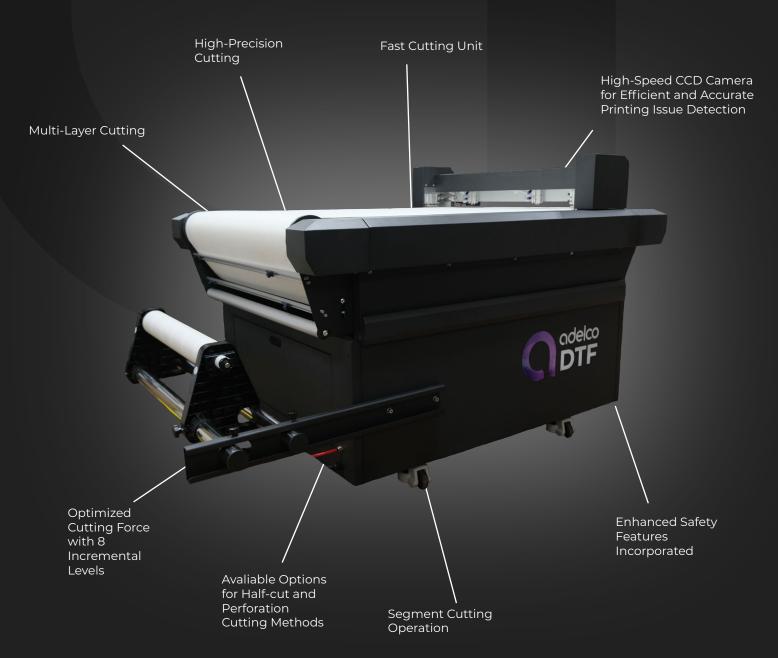

## A highly intelligent CNC Digital Cutter unit. A perfect pair for our DTF solution for a seamless DTF solution

Adelco's computerized numerical control Digital Cutter comes equipped with an advanced high-precision cutting unit that ensures the highest detail in small designs. Paired with a safety motor tool that will pause operations whenever the carriage is jammed. Features of the cutter includes:

- A fast cutting unit A variety of speeds for any volume of productions.
- Multi-layer cutting Capaple to cut through multiple layers at one and apply different strengths across the different layers.
- High-speed CCD camera Extremely efficient in detecting printing issues and accurate recognition of problems.
- High-precision cutting unit Remarkably accurate, able to do consistent cuts as small as 0.8mm.
- Adjustable cutting levels 8 different cutting strengths perfect for any job.
- Half-cut & Perf Cut Versatile for any type of need.
- Adjustment algorithm Able to detect and discard distorted, rounded or lifted corner designs
- Accurate cutting paths No longer need to overcut, the start and end nodes line up with eachother accurately.
- Segment cutting operation Capable for a more precise alignment using different types of axis around the designs. Perfect for tracking long rolls, laminated designs and heavier materials.
- Cutting along the dotted lines Available feature when cutting 2 layers and capable of performing with different types of paper