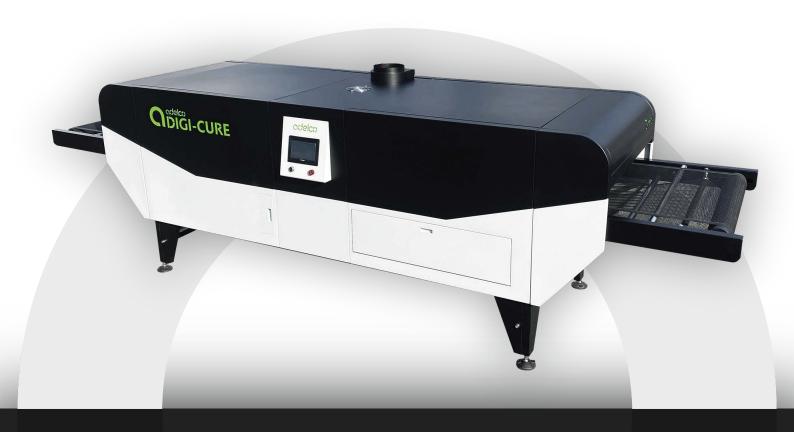

| 150 per hour |
| 3 Minutes | /                           | 100 per hour                 | 100 per hour |
| 4 Minutes | 75 per hour                 | 75 per hour                  | /            |
| 5 Minutes | 60 per hour                 | /                            | /            |
| 6 Minutes | 50 per hour                 | /                            | /            |
| 7 Minutes | 45 per hour                 | /                            | /            |
| 8 Minutes | 40 per hour                 | /                            | /            |

Based on a single line of adult size garments, allowing for one product placed every 50cm. Production rates will alter depending on product placement and time/temperature settings chosen for individual curing requirements.







"Adelco keeps up with technology and the temperature keeps constant. Service with Adelco is brilliant, Steve looks after us and is always on hand to help out either on the phone or getting stuck in the machines."

- Pally Hayre, Pally UK