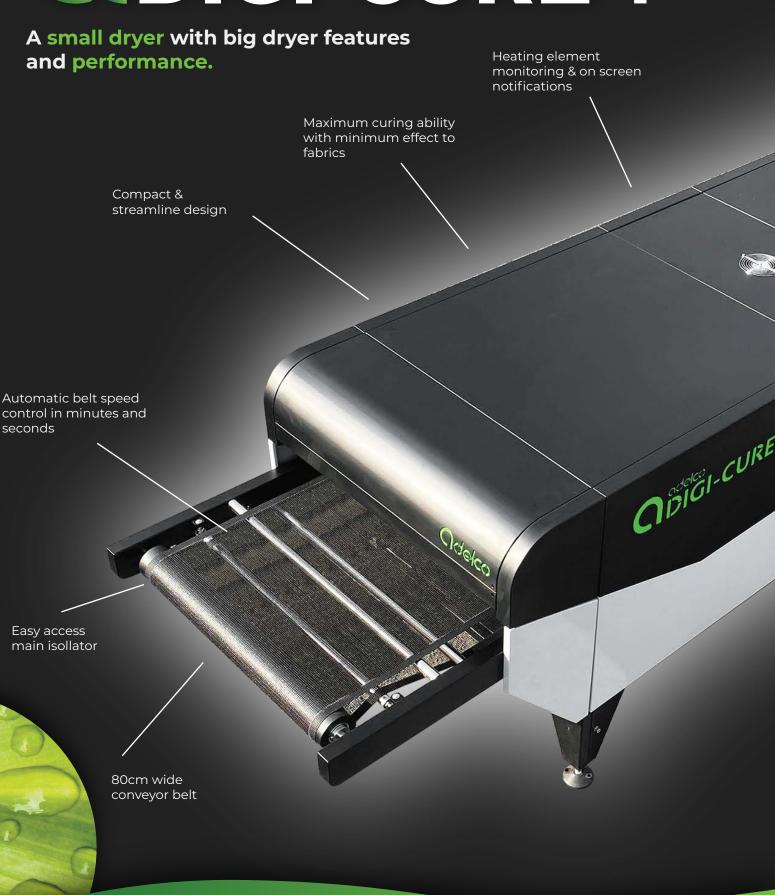

## adelco DIGI-CURE +



## Economical.





## **Supply Requirements**

| Model No                                   | DC+80E-3                                       |  |
|--------------------------------------------|------------------------------------------------|--|
| Electrical Supply                          | 22KW, 3 Phase 220-240V or 380V-415V, 50/60hz   |  |
| Belt Speed                                 | 50 secs > 10 mins                              |  |
| Time from ambient<br>temp to 160°C (320°F) | Approx 30 mins                                 |  |
| Exhaust Diameter                           | 200mm (8")                                     |  |
| Belt Width                                 | 80cm (32")                                     |  |
| Infeed/Outfeed                             | 88.5cm (35