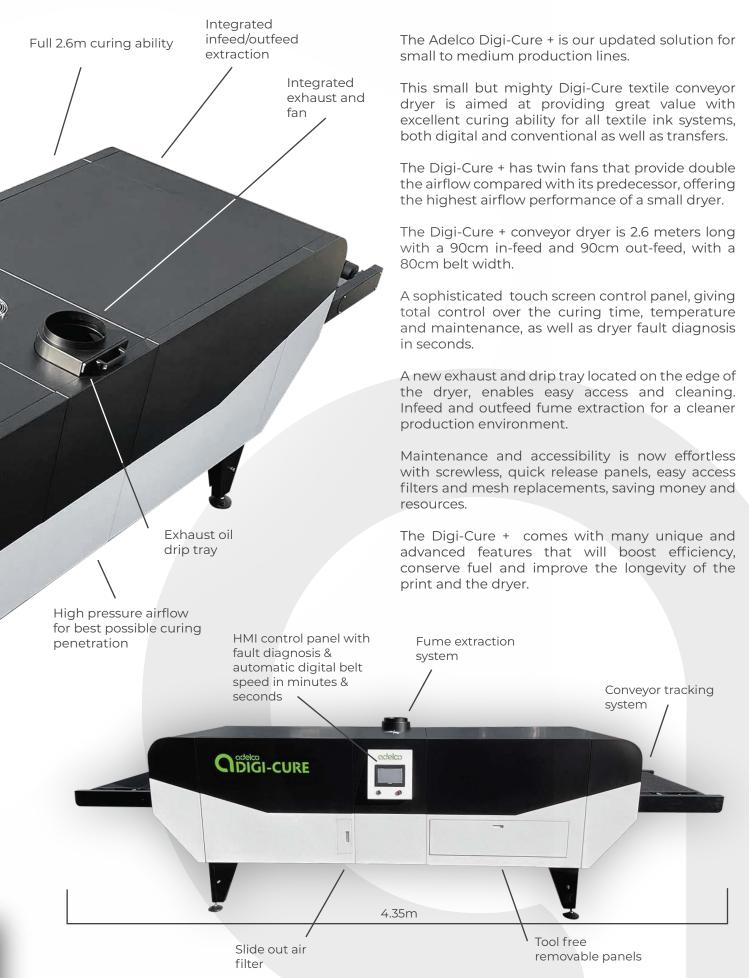

## adelco DIGI-CURE +



## Economical.





## **Supply Requirements**

| Model No                                   | DC+80E-3                                       |  |
|--------------------------------------------|------------------------------------------------|--|
| Electrical Supply                          | 22KW, 3 Phase 220-240V or 380V-415V, 50/60hz   |  |
| Belt Speed                                 | 50 secs > 10 mins                              |  |
| Time from ambient<br>temp to 160°C (320°F) | Approx 30 mins                                 |  |
| Exhaust Diameter                           | 200mm (8")                                     |  |
| Belt Width                                 | 80cm (32")                                     |  |
| Infeed/Outfeed                             | 88.5cm (35")