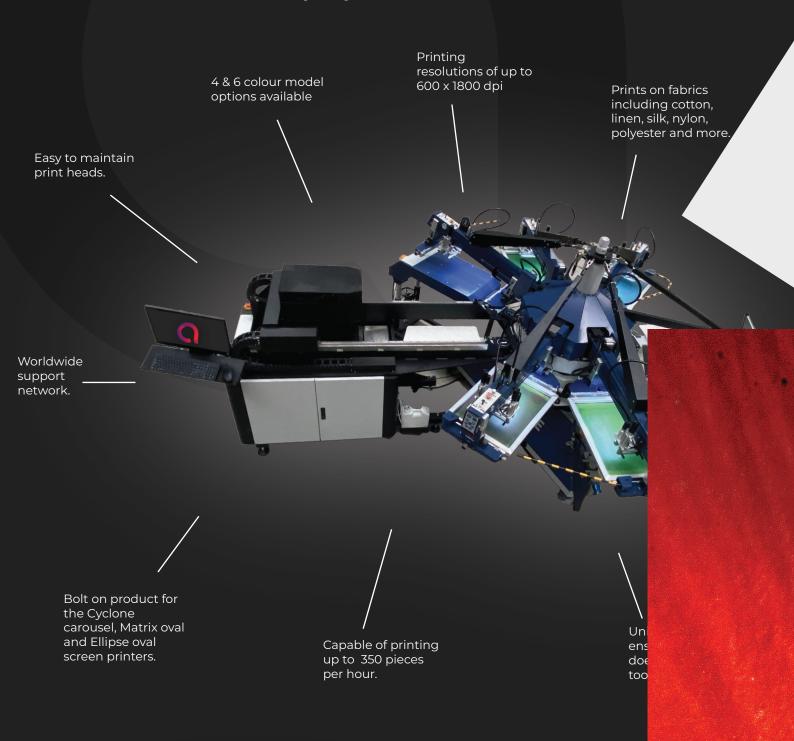

## A digital add-on for the Cyclone, Matrix and Ellipse.

Adelco's Hybrid Digital system is an add-on High Speed Digital Station designed to work in conjunction with the Adelco Automatic Screen Printing Presses, the Cyclone carousel, Matrix Oval and Ellipse Oval. This Hybrid digital system combines the advantages of both screen and digital printing to create even the most innovative garment decoration.

Utilising environmentally friendly inks, Adelco's AD Hybrid Digital can produce A3 format printed substrates in excess of 350 units per hour, and when used in conjunction with a screen printed base providing the lowest ink cost per print.

Using industrial grade Ricoh print heads for maximum stability, durability and reliability, Adelco's AD Hybrid Digital solution can achieve complex designs. The system is quick to set up and prints quickly without the need for costly separations or screen manufacture.

Combine digital print, spot colour, high build, glitter, puff, flock, foil and other special effect prints all on one print machine. The Adelco AD Hybrid has a built in humidifier and ink recirculation system.

Offering superb accuracy of 0.05kps, and with an ink sensor alarm, auto and manual ink supply the AD Hybrid covers all the bases.

- A3 print up to 350 per hour
- Softest hand feel on the market
- Worldwide support network
- Environmentally friendly inks
- Industrial grade Ricoh print heads

| Digital Printer sizes<br>(mm) | 400 x 500 - CMYK                                              |
|-------------------------------|---------------------------------------------------------------|
|                               | 400 x 500 - CMYK, Red and Green                               |
|                               | 500 x 700 - CMYK                                              |
|                               | 500 x 700 - CMYK, Red and Green                               |
|                               | 600 x 800 - CMYK                                              |
|                               | 600 x 800 - CMYK, Red and Green                               |
| Printing Resolution           | 600x1200dpi, 600x1800dpi                                      |
| Printing Fabric               | Cotton, linen, silk, nylon, polyester, viscose, etc.          |
| Max Printing Area             | 600x800mm                                                     |
| Max Speed                     | 350pcs/h                                                      |
| Ink Type                      | Pigment Ink                                                   |
| Max Media Thickness           | 25mm                                                          |
| Ink Supply System             | Auto negative pressure ink supply system                      |
| Ink Capacity                  | 5L/colour                                                     |
| RIP Software                  | Caldera                                                       |
| Printhead Maintenance         | Self-Cleaning                                                 |
|                               | Auto Ink Wiping System                                        |
|                               | Built in Humidifier                                           |
|                               | Built in Ink Recirculation System                             |
| Power Supply                  | 220vAC, single phase, 50/60hz                                 |
| Work Environment              | Temperature 25-28°C, Humidity, 55%-65%                        |
| Print Heads                   | 400 x 500 4 Colour -8 x 512 nozzle Ricoh print head modules   |
|                               | 400 x 500 6 Colour - 12 x 512 nozzle Ricoh print head modules |
|                               | 500 x 700 4 Colour - 10 x 512 nozzle Ricoh print head modules |
|                               | 500 x 700 6 Colour - 15 x 512 nozzle Ricoh print head modules |
|                               | 600 x 800 4 Colour -12 x 512 nozzle Ricoh print head modules  |
|                               | 600 x 800 6 Colour -18 x 512 nozzle Ricoh print head modules  |