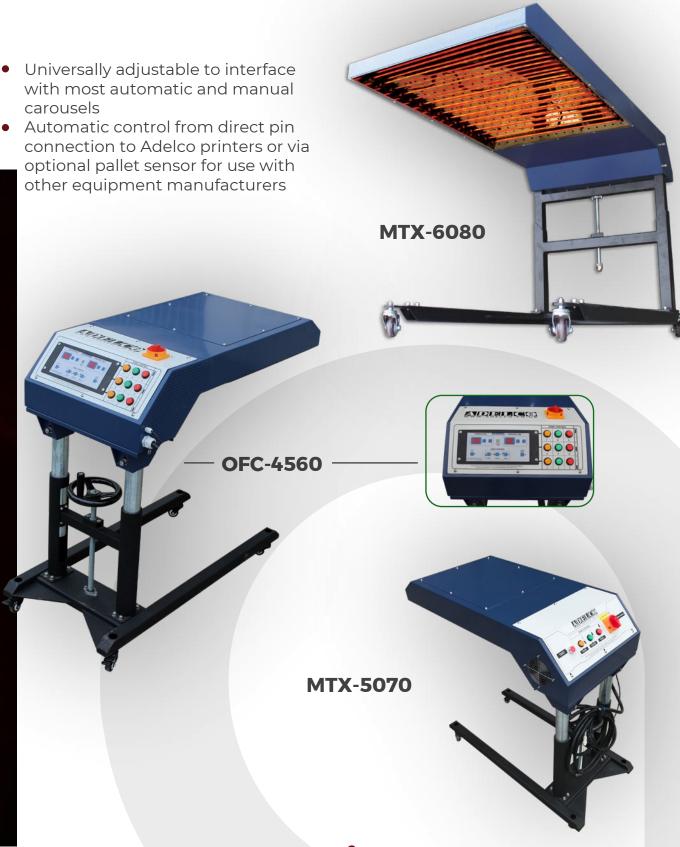

## **Oval Flash Cures**

| Model     |          | Compatible Machines                          | Curing Area       | KW (380V) | Stand<br>Mounted |
|-----------|----------|----------------------------------------------|-------------------|-----------|------------------|
| OFC-4560  |          | Stand mounted, thee zones, automatic, quartz | 45x60cm (18x23")  | 13.5      | Yes              |
| OFC-5070  |          | Stand mounted, thee zones, automatic, quartz | 50x70cm (21x27")  | 18        | Yes              |
| OFC-6080  |          | Stand mounted, thee zones, automatic, quartz | 60x80cm (23x31")  | 18        | Yes              |
| OFC-70100 | )        | Stand mounted, thee zones, automatic, quartz | 70x100cm (27x40") | 22.5      | Yes              |
| MTX-4560  | -3<br>-9 | M&R, TAS, Schenk etc.                        | 45x60cm (18x23")  | 13.5      | Yes              |
| MTX-5070  | -3<br>-9 | M&R, TAS, Schenk etc.                        | 50x70cm (21x27")  | 18        | Yes              |
| MTX-6080  | -3<br>-9 | M&R, TAS, Schenk etc.                        | 60x80cm (23x31")  | 18        | Yes              |
| MTX-70100 | -3<br>-9 | M&R, TAS, Schenk etc.                        | 70x100cm (27x40") | 22.5      | Yes              |