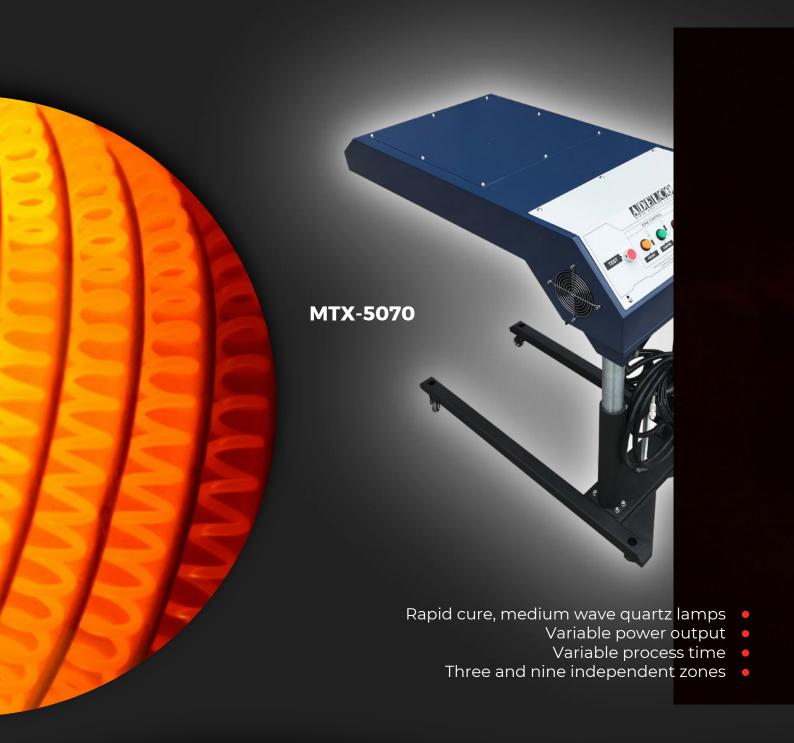

# OFLASH CURE Specifications

## **Oval Flash Cures**

| Model     |          | Compatible Machines                          | Curing Area       | KW (380V) | Stand<br>Mounted |
|-----------|----------|----------------------------------------------|-------------------|-----------|------------------|
| OFC-4560  |          | Stand mounted, thee zones, automatic, quartz | 45x60cm (18x23")  | 13.5      | Yes              |
| OFC-5070  |          | Stand mounted, thee zones, automatic, quartz | 50x70cm (21x27")  | 18        | Yes              |
| OFC-6080  |          | Stand mounted, thee zones, automatic, quartz | 60x80cm (23x31")  | 18        | Yes              |
| OFC-70100 | )        | Stand mounted, thee zones, automatic, quartz | 70x100cm (27x40") | 22.5      | Yes              |
| MTX-4560  | -3<br>-9 | M&R, TAS, Schenk etc.                        | 45x60cm (18x23")  | 13.5      | Yes              |
| MTX-5070  | -3<br>-9 | M&R, TAS, Schenk etc.                        | 50x70cm (21x27")  | 18        | Yes              |
| MTX-6080  | -3<br>-9 | M&R, TAS, Schenk etc.                        | 60x80cm (23x31")  | 18        | Yes              |
| MTX-70100 | -3<br>-9 | M&R, TAS, Schenk etc.                        | 70x100cm (27x40") | 22.5      | Yes              |