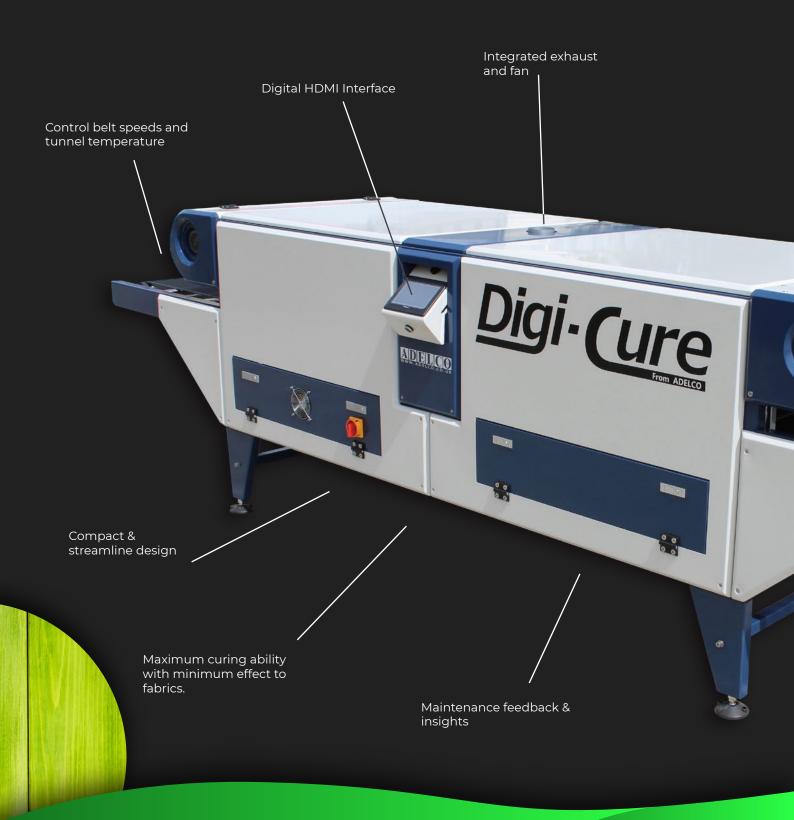

Big performance from a small conveyor dryer

While the Digi-Cure may be smaller in size, it includes all the same features as our high production dryers, so you can benefit from the many rich-features of our textile dryer range. This smaller conveyor dryer has a single outlet for extraction, as the ductwork for the exhaust, infeed and outfeed extraction are internal in the Digi-Cure dryer. With just one single outlet, you will benefit from a cleaner working environment.

The Digi-Cure comes with a digital interface to give you ultimate control over the drying and curing process. You can easily control the belt speed and temperature control of the tunnel for optimal output. The interface also provides feedback on maintenance and will flag any issues, helping to reduce any unnecessary downtime.

Full 2.6m curing ability

Integrated infeed/outfeed extraction

> 80cm wide conveyor belt