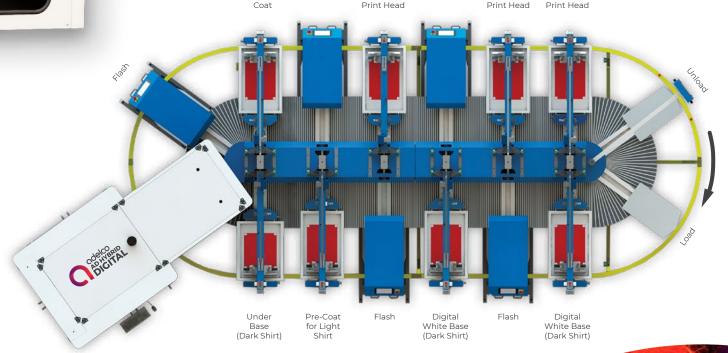

Environmenta friendly inks

A high-speed digital textile printer that works seamlessly with our automatic screen printing presses with the lowest ink cost per print.

Adelco's Hybrid Digital system is an add-on High Speed Digital Station designed to work in conjunction with the Adelco Automatic Screen Printing Presses, the Matrix Oval and Ellipse Oval. This Hybrid digital system combines the advantages of both screen and digital printing to create even the most innovative garment decoration.

Combine digital print, spot colour, high build, glitter, puff, flock, foil and other special effect prints all on one print machine. The Adelco AD Hybrid has a built in humidifier and ink recirculation system.

## A digital add-on for the Matrix and Ellipse.

- A4 print up to 300 per hour
- Softest hand feel on the market
- Worldwide support network
- Environmentally friendly Inks
- Industrial grade Spectra StarFire print heads