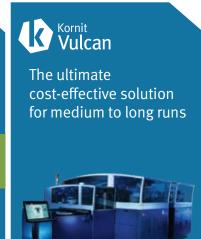

### HD TECHNOLOGY FOR HIGH QUALITY AT THE BEST COST PER PRINT

| Dark garment : 55 (33X33 cm / 13X13 in)<br>Light garment ≥ Dark +25%                                                                                   | Dark garment : 130 (33X33 cm / 13X13 in)<br>Light garment ≥ Dark +25%                                                                                  | Dark garment : 160 (33X33 cm / 13X13 in)<br>Light garment ≥ Dark +25%                                                                                        | Dark / Light garment: 250<br>(33X33 cm / 13X13 in)                                                                                                        |
|--------------------------------------------------------------------------------------------------------------------------------------------------------|--------------------------------------------------------------------------------------------------------------------------------------------------------|--------------------------------------------------------------------------------------------------------------------------------------------------------------|-----------------------------------------------------------------------------------------------------------------------------------------------------------|
| 6 colors CMYKRG + White                                                                                                                                | 6 colors CMYKRG + White                                                                                                                                | 6 colors CMYKRG + White                                                                                                                                      | 6 colors CMYKRG+White                                                                                                                                     |
| Up to 20 x 28 in / 50 x 70 cm                                                                                                                          | Up to 23.5 x 35 in/60 x 90 cm                                                                                                                          | Up to 23.5 x 35 in / 60 x 90 cm                                                                                                                              | Up to 15.7 x 19.7 in / 40 x 50 cm                                                                                                                         |
| Up to 1,200 dpi                                                                                                                                        | Up to 1,200 dpi                                                                                                                                        | Up to 1,200 dpi                                                                                                                                              | Up to 1,200 dpi                                                                                                                                           |
| Embedded                                                                                                                                               | Embedded                                                                                                                                               | Embedded                                                                                                                                                     | Embedded                                                                                                                                                  |
| NeoPigment™<br>Eco-Rapid Ink<br>Bulk ink system supporting<br>4 Liter/135 oz ink containers                                                            | NeoPigment™<br>Eco-Rapid Ink<br>Bulk ink system supporting<br>4 Liter/135 oz ink containers                                                            | NeoPigment™<br>Eco-Rapid Ink<br>Bulk ink system supporting<br>4 Liter/135 oz ink containers                                                                  | NeoPigment™ Rapid Ink.<br>Bulk ink system supporting<br>4 Liter/135 oz ink containers                                                                     |
| Cotton, Polyester, Cotton-Polyester<br>Blends, Lycra, Viscose, Silk, Leather,<br>Denim, Linen, Wool, and more                                          | Cotton, Polyester, Cotton-Polyester<br>Blends, Lycra, Viscose, Silk, Leather,<br>Denim, Linen, Wool, and more                                          | Cotton, Polyester, Cotton-Polyester<br>Blends, Lycra, Viscose, Silk, Leather,<br>Denim, Linen, Wool, and more                                                | Cotton, Polyester, Cotton-Polyester<br>Blends, Lycra, Viscose, Silk,<br>Denim, Linen, and more                                                            |
|                                                                                                                                                        |                                                                                                                                                        |                                                                                                                                                              |                                                                                                                                                           |
| Embedded                                                                                                                                               | Embedded                                                                                                                                               | Embedded                                                                                                                                                     | Embedded                                                                                                                                                  |
| Embedded Windows 7                                                                                                                                     | Embedded Windows 7                                                                                                                                     | Embedded Windows 10                                                                                                                                          | Embedded Windows 7                                                                                                                                        |
|                                                                                                                                                        |                                                                                                                                                        |                                                                                                                                                              |                                                                                                                                                           |
| Windows 7                                                                                                                                              | Windows 7                                                                                                                                              | Windows 10                                                                                                                                                   | Windows 7                                                                                                                                                 |
| Windows 7  114 X 80 X 65 in / 290 X 202 X 165 cm                                                                                                       | Windows 7  138 X 91 X 67 in / 350 X 230 X 170 cm                                                                                                       | Windows 10<br>8.32 X 10.95 X 5.92 ft / 2.5 X 3.3 X 1.8 m                                                                                                     | Windows 7  290 x 84 x 136 in/ 735 x 212 x 345 cm                                                                                                          |
| Windows 7  114 X 80 X 65 in / 290 X 202 X 165 cm  Approx. 1705 kg / 3759 lb                                                                            | Windows 7  138 X 91 X 67 in / 350 X 230 X 170 cm  Approx. 2200 kg / 4850 lb                                                                            | Windows 10<br>8.32 X 10.95 X 5.92 ft / 2.5 X 3.3 X 1.8 m<br>Approx. 2200 kg / 4850 lb                                                                        | Windows 7  290 x 84 x 136 in/ 735 x 212 x 345 cm  Approx. 6,500kg / 14,400lbs                                                                             |
| Windows 7  114 X 80 X 65 in / 290 X 202 X 165 cm  Approx. 1705 kg / 3759 lb  6 - 8 bar (90 - 116 psi) regulated  Temperature: 18°C-30°C / 64.4°F-86°F, | Windows 7  138 X 91 X 67 in / 350 X 230 X 170 cm  Approx. 2200 kg / 4850 lb  6 - 8 bar (90 - 116 psi) regulated  Temperature: 18°C-30°C / 64.4°F-86°F, | Windows 10  8.32 X 10.95 X 5.92 ft / 2.5 X 3.3 X 1.8 m  Approx. 2200 kg / 4850 lb  6 – 8 bar (90 – 116 psi) regulated  Temperature: 18°C-30°C / 64.4°F-86°F, | Windows 7  290 x 84 x 136 in/ 735 x 212 x 345 cm  Approx. 6,500kg / 14,400lbs  6 – 10 bar (90 – 145 psi) regulated  Temperature: 18°C-30°C / 64.4°F-86°F, |