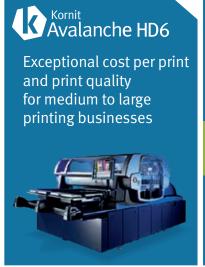

### HD TECHNOLOGY FOR HIGH QUALITY AT THE BEST COST PER PRINT

| Dark garment : 55 (33X33 cm / 13X13 in)<br>Light garment ≥ Dark +25%                                                                                   | Dark garment : 130 (33X33 cm / 13X13 in)<br>Light garment ≥ Dark +25%                                                                                  | Dark garment : 160 (33X33 cm / 13X13 in)<br>Light garment ≥ Dark +25%                                                                                        | Dark / Light garment: 250<br>(33X33 cm / 13X13 in)                                                                                                        |
|--------------------------------------------------------------------------------------------------------------------------------------------------------|--------------------------------------------------------------------------------------------------------------------------------------------------------|--------------------------------------------------------------------------------------------------------------------------------------------------------------|-----------------------------------------------------------------------------------------------------------------------------------------------------------|
| 6 colors CMYKRG + White                                                                                                                                | 6 colors CMYKRG + White                                                                                                                                | 6 colors CMYKRG + White                                                                                                                                      | 6 colors CMYKRG+White                                                                                                                                     |
| Up to 20 x 28 in / 50 x 70 cm                                                                                                                          | Up to 23.5 x 35 in/60 x 90 cm                                                                                                                          | Up to 23.5 x 35 in / 60 x 90 cm                                                                                                                              | Up to 15.7 x 19.7 in / 40 x 50 cm                                                                                                                         |
| Up to 1,200 dpi                                                                                                                                        | Up to 1,200 dpi                                                                                                                                        | Up to 1,200 dpi                                                                                                                                              | Up to 1,200 dpi                                                                                                                                           |
| Embedded                                                                                                                                               | Embedded                                                                                                                                               | Embedded                                                                                                                                                     | Embedded                                                                                                                                                  |
| NeoPigment™<br>Eco-Rapid Ink<br>Bulk ink system supporting<br>4 Liter/135 oz ink containers                                                            | NeoPigment™<br>Eco-Rapid Ink<br>Bulk ink system supporting<br>4 Liter/135 oz ink containers                                                            | NeoPigment™<br>Eco-Rapid Ink<br>Bulk ink system supporting<br>4 Liter/135 oz ink containers                                                                  | NeoPigment™ Rapid Ink.<br>Bulk ink system supporting<br>4 Liter/135 oz ink containers                                                                     |
| Cotton, Polyester, Cotton-Polyester<br>Blends, Lycra, Viscose, Silk, Leather,<br>Denim, Linen, Wool, and more                                          | Cotton, Polyester, Cotton-Polyester<br>Blends, Lycra, Viscose, Silk, Leather,<br>Denim, Linen, Wool, and more                                          | Cotton, Polyester, Cotton-Polyester<br>Blends, Lycra, Viscose, Silk, Leather,<br>Denim, Linen, Wool, and more                                                | Cotton, Polyester, Cotton-Polyester<br>Blends, Lycra, Viscose, Silk,<br>Denim, Linen, and more                                                            |
|                                                                                                                                                        |                                                                                                                                                        |                                                                                                                                                              |                                                                                                                                                           |
| Embedded                                                                                                                                               | Embedded                                                                                                                                               | Embedded                                                                                                                                                     | Embedded                                                                                                                                                  |
| Embedded Windows 7                                                                                                                                     | Embedded Windows 7                                                                                                                                     | Embedded Windows 10                                                                                                                                          | Embedded Windows 7                                                                                                                                        |
|                                                                                                                                                        |                                                                                                                                                        |                                                                                                                                                              |                                                                                                                                                           |
| Windows 7                                                                                                                                              | Windows 7                                                                                                                                              | Windows 10                                                                                                                                                   | Windows 7                                                                                                                                                 |
| Windows 7  114 X 80 X 65 in / 290 X 202 X 165 cm                                                                                                       | Windows 7  138 X 91 X 67 in / 350 X 230 X 170 cm                                                                                                       | Windows 10<br>8.32 X 10.95 X 5.92 ft / 2.5 X 3.3 X 1.8 m                                                                                                     | Windows 7  290 x 84 x 136 in/ 735 x 212 x 345 cm                                                                                                          |
| Windows 7  114 X 80 X 65 in / 290 X 202 X 165 cm  Approx. 1705 kg / 3759 lb                                                                            | Windows 7  138 X 91 X 67 in / 350 X 230 X 170 cm  Approx. 2200 kg / 4850 lb                                                                            | Windows 10<br>8.32 X 10.95 X 5.92 ft / 2.5 X 3.3 X 1.8 m<br>Approx. 2200 kg / 4850 lb                                                                        | Windows 7  290 x 84 x 136 in/ 735 x 212 x 345 cm  Approx. 6,500kg / 14,400lbs                                                                             |
| Windows 7  114 X 80 X 65 in / 290 X 202 X 165 cm  Approx. 1705 kg / 3759 lb  6 - 8 bar (90 - 116 psi) regulated  Temperature: 18°C-30°C / 64.4°F-86°F, | Windows 7  138 X 91 X 67 in / 350 X 230 X 170 cm  Approx. 2200 kg / 4850 lb  6 - 8 bar (90 - 116 psi) regulated  Temperature: 18°C-30°C / 64.4°F-86°F, | Windows 10  8.32 X 10.95 X 5.92 ft / 2.5 X 3.3 X 1.8 m  Approx. 2200 kg / 4850 lb  6 – 8 bar (90 – 116 psi) regulated  Temperature: 18°C-30°C / 64.4°F-86°F, | Windows 7  290 x 84 x 136 in/ 735 x 212 x 345 cm  Approx. 6,500kg / 14,400lbs  6 – 10 bar (90 – 145 psi) regulated  Temperature: 18°C-30°C / 64.4°F-86°F, |