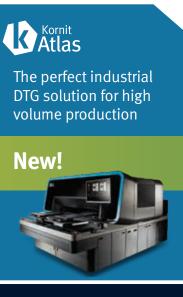

### HD TECHNOLOGY FOR HIGH QUALITY AT THE BEST COST PER PRINT

| Dark garment : 55 (33X33 cm / 13X13 in)<br>Light garment ≥ Dark +25%                                                                                   | Dark garment : 130 (33X33 cm / 13X13 in)<br>Light garment ≥ Dark +25%                                                                                  | Dark garment : 160 (33X33 cm / 13X13 in)<br>Light garment ≥ Dark +25%                                                                                        | Dark / Light garment: 250<br>(33X33 cm / 13X13 in)                                                                                                        |
|--------------------------------------------------------------------------------------------------------------------------------------------------------|--------------------------------------------------------------------------------------------------------------------------------------------------------|--------------------------------------------------------------------------------------------------------------------------------------------------------------|-----------------------------------------------------------------------------------------------------------------------------------------------------------|
| 6 colors CMYKRG + White                                                                                                                                | 6 colors CMYKRG + White                                                                                                                                | 6 colors CMYKRG + White                                                                                                                                      | 6 colors CMYKRG+White                                                                                                                                     |
| Up to 20 x 28 in / 50 x 70 cm                                                                                                                          | Up to 23.5 x 35 in/60 x 90 cm                                                                                                                          | Up to 23.5 x 35 in / 60 x 90 cm                                                                                                                              | Up to 15.7 x 19.7 in / 40 x 50 cm                                                                                                                         |
| Up to 1,200 dpi                                                                                                                                        | Up to 1,200 dpi                                                                                                                                        | Up to 1,200 dpi                                                                                                                                              | Up to 1,200 dpi                                                                                                                                           |
| Embedded                                                                                                                                               | Embedded                                                                                                                                               | Embedded                                                                                                                                                     | Embedded                                                                                                                                                  |
| NeoPigment™<br>Eco-Rapid Ink<br>Bulk ink system supporting<br>4 Liter/135 oz ink containers                                                            | NeoPigment™<br>Eco-Rapid Ink<br>Bulk ink system supporting<br>4 Liter/135 oz ink containers                                                            | NeoPigment™<br>Eco-Rapid Ink<br>Bulk ink system supporting<br>4 Liter/135 oz ink containers                                                                  | NeoPigment™ Rapid Ink.<br>Bulk ink system supporting<br>4 Liter/135 oz ink containers                                                                     |
| Cotton, Polyester, Cotton-Polyester<br>Blends, Lycra, Viscose, Silk, Leather,<br>Denim, Linen, Wool, and more                                          | Cotton, Polyester, Cotton-Polyester<br>Blends, Lycra, Viscose, Silk, Leather,<br>Denim, Linen, Wool, and more                                          | Cotton, Polyester, Cotton-Polyester<br>Blends, Lycra, Viscose, Silk, Leather,<br>Denim, Linen, Wool, and more                                                | Cotton, Polyester, Cotton-Polyester<br>Blends, Lycra, Viscose, Silk,<br>Denim, Linen, and more                                                            |
|                                                                                                                                                        |                                                                                                                                                        |                                                                                                                                                              |                                                                                                                                                           |
| Embedded                                                                                                                                               | Embedded                                                                                                                                               | Embedded                                                                                                                                                     | Embedded                                                                                                                                                  |
| Embedded Windows 7                                                                                                                                     | Embedded Windows 7                                                                                                                                     | Embedded Windows 10                                                                                                                                          | Embedded Windows 7                                                                                                                                        |
|                                                                                                                                                        |                                                                                                                                                        |                                                                                                                                                              |                                                                                                                                                           |
| Windows 7                                                                                                                                              | Windows 7                                                                                                                                              | Windows 10                                                                                                                                                   | Windows 7                                                                                                                                                 |
| Windows 7  114 X 80 X 65 in / 290 X 202 X 165 cm                                                                                                       | Windows 7  138 X 91 X 67 in / 350 X 230 X 170 cm                                                                                                       | Windows 10<br>8.32 X 10.95 X 5.92 ft / 2.5 X 3.3 X 1.8 m                                                                                                     | Windows 7  290 x 84 x 136 in/ 735 x 212 x 345 cm                                                                                                          |
| Windows 7  114 X 80 X 65 in / 290 X 202 X 165 cm  Approx. 1705 kg / 3759 lb                                                                            | Windows 7  138 X 91 X 67 in / 350 X 230 X 170 cm  Approx. 2200 kg / 4850 lb                                                                            | Windows 10<br>8.32 X 10.95 X 5.92 ft / 2.5 X 3.3 X 1.8 m<br>Approx. 2200 kg / 4850 lb                                                                        | Windows 7  290 x 84 x 136 in/ 735 x 212 x 345 cm  Approx. 6,500kg / 14,400lbs                                                                             |
| Windows 7  114 X 80 X 65 in / 290 X 202 X 165 cm  Approx. 1705 kg / 3759 lb  6 - 8 bar (90 - 116 psi) regulated  Temperature: 18°C-30°C / 64.4°F-86°F, | Windows 7  138 X 91 X 67 in / 350 X 230 X 170 cm  Approx. 2200 kg / 4850 lb  6 - 8 bar (90 - 116 psi) regulated  Temperature: 18°C-30°C / 64.4°F-86°F, | Windows 10  8.32 X 10.95 X 5.92 ft / 2.5 X 3.3 X 1.8 m  Approx. 2200 kg / 4850 lb  6 – 8 bar (90 – 116 psi) regulated  Temperature: 18°C-30°C / 64.4°F-86°F, | Windows 7  290 x 84 x 136 in/ 735 x 212 x 345 cm  Approx. 6,500kg / 14,400lbs  6 – 10 bar (90 – 145 psi) regulated  Temperature: 18°C-30°C / 64.4°F-86°F, |