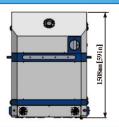

act Printin & Drying Solution available on the Market.

DDC-3M

# **DDC-3 Dimensions**









# **DIGITAL DRYING CABINETS**





# **Six Draw Drying cabinets:**

For Increased Production Requirements.

Ergonomically designed for ease of loading
All Draws. With a Unique Built in Permanent
Lint Filter That can be simply Raised above
the Dryer, by a single person, ensuring no
further space is required around the dryer.



### **Standard Features**

- ★ Digital Temperature Control
- ★ Motor Driven Drawers (A Versions)
- ★ Independent Digital Draw Timers
- ★ Direct Heated High Velocity Airflow
- ★ Permanent Lint Filter no replacement filters required
- ★ Variable Exhaust Control

- ★ Hot Air Recirculation
- ★ Durable Powder Coated Finish
- ★ Easy Load Drawers

### **DDC-6 Dimensions**