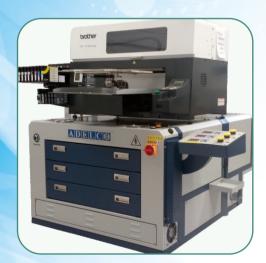

eject for unloading & reloading after the cycle

time has counted down.

DDC-3 + Kornit

DDC-3 + Brother/ EPSON / Anajet / Polyprint, Etc

to triple insulation and recycled heat Ensuring a cool outer skin so no excess or residual heat will affect the DTG. Offering The Most Compact Printing