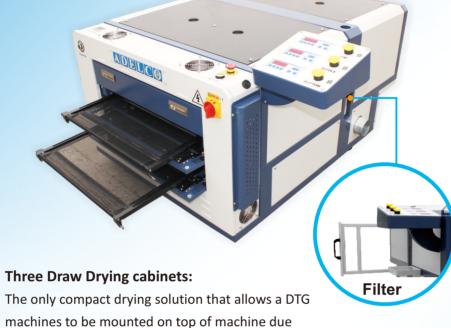

# **Six Draw Drying cabinets:**

For Increased Production Requirements.

Ergonomically designed for ease of loading
All Draws. With a Unique Built in Permanent
Lint Filter That can be simply Raised above
the Dryer, by a single person, ensuring no
further space is required around the dryer.

### **Standard Features**

- ★ Digital Temperature Control
- ★ Motor Driven Drawers (A Versions)
- ★ Independent Digital Draw Timers
- ★ Direct Heated High Velocity Airflow
- ★ Permanent Lint Filter no replacement filters required
- ★ Variable Exhaust Control