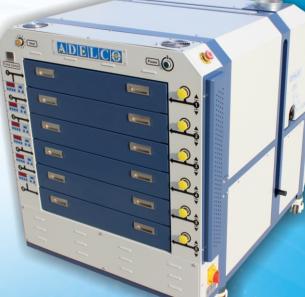

#### **Manual versions:**

Manually operated Draws each with Independent Timers that give an Audible & Visual Alarm when Preset Draw Times are Complete. These units Offer a great entry level, Low Cost Solution

# **Six Draw Drying cabinets:**

For Increased Production Requirements.

Ergonomically designed for ease of loading
All Draws. With a Unique Built in Permanent
Lint Filter That can be simply Raised above
the Dryer, by a single person, ensuring no
further space is required around the dryer.