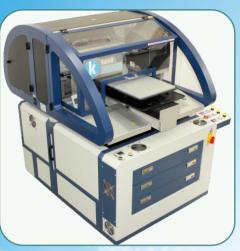

#### **Automatic versions:**

Each Drawer is independently controlled via a membrane touch control panel that automatically open and close from pre-programmed timers. A digital display counts down the preset times of each independent drawer and shows the time remaining. Each cabinet incorporates motor driven drawers, operated & controlled by its own cycle timer, Drawers automatically

eject for unloading & reloading after the cycle

time has counted down.

DDC-3 + Kornit

DDC-3 + Brother/ EPSON / Anajet / Polyprint, Etc

to triple insulation and recycled heat Ensuring a cool outer skin so no excess or residual heat will affect the DTG. Offering The Most Compact Printing