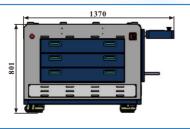

st Solution

#### **Automatic versions:**

Each Drawer is independently controlled via a membrane touch control panel that automatically open and close from pre-programmed timers. A digital display counts down the preset times of each independent drawer and shows the time remaining. Each cabinet incorporates motor driven drawers, operated & controlled by its own cycle timer, Drawers automatically

eject for unloading & reloading after the cycle

time has counted down.



DDC-3 + Kornit



DDC-3 + Brother/ EPSON / Anajet / Polyprint, Etc



to triple insulation and recycled heat Ensuring a cool outer skin so no excess or residual heat will affect the DTG. Offering The Most Compact Printing

Most Compact Printin & Drying Solution available on the Market.

DDC-3M

# **DDC-3 Dimensions**









# **DIGITAL DRYING CABINETS**





# **Six Draw Drying cabinets:**

For Increased Production Requirements.

Ergonomically designed for ease of loading
All Draws. With a Unique Built in Permanent
Lint Filter That can be simply Raised above
the Dryer, by a single person, ensuring no
further space is required around the dryer.



### **Standard Features**

- ★ Digital Temperature Control
- ★ Motor Driven Drawers (A Versions)
- ★ Independent Digital Draw Timers
- ★ Direct Heated High Velocity Airflow
- ★ Permanent Lint Filter no replacement filters required
- ★ Variable Exhaust Control

- ★ Hot Air Recirculation
- ★ Durable Powder Coated Finish
- ★ Easy Load Drawers

### **DDC-6 Dimensions**