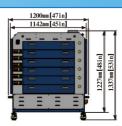

Compact Printin & Drying Solution available on the Market.

DDC-3M

# **DDC-3 Dimensions**









# **DIGITAL DRYING CABINETS**





# **Six Draw Drying cabinets:**

For Increased Production Requirements.

Ergonomically designed for ease of loading
All Draws. With a Unique Built in Permanent
Lint Filter That can be simply Raised above
the Dryer, by a single person, ensuring no
further space is required around the dryer.



### **Standard Features**

- ★ Digital Temperature Control
- ★ Motor Driven Drawers (A Versions)
- ★ Independent Digital Draw Timers
- ★ Direct Heated High Velocity Airflow
- ★ Permanent Lint Filter no replacement filters required
- ★ Variable Exhaust Control

- ★ Hot Air Recirculation
- ★ Durable Powder Coated Finish
- ★ Easy Load Drawers

### **DDC-6 Dimensions**