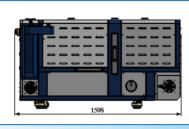

Solution

#### **Automatic versions:**

Each Drawer is independently controlled via a membrane touch control panel that automatically open and close from pre-programmed timers. A digital display counts down the preset times of each independent drawer and shows the time remaining. Each cabinet incorporates motor driven drawers, operated & controlled by its own cycle timer, Drawers automatically

eject for unloading & reloading after the cycle

time has counted down.



DDC-3 + Kornit



DDC-3 + Brother/ EPSON / Anajet / Polyprint, Etc



to triple insulation and recycled heat Ensuring a cool outer skin so no excess or residual heat will affect the DTG. Offering The Most Compact Printing

Most Compact Printin & Drying Solution available on the Market.

DDC-3M

# **DDC-3 Dimensions**









# **DIGITAL DRYING CABINETS**





# **Six Draw Drying cabinets:**

For Increased Production Requirements.

Ergonomically designed for ease of loading
All Draws. With a Unique Built in Permanent
Lint Filter That can be simply Raised above
the Dryer, by a single person, ensuring no
further space is required around the dryer.



### **Standard Features**

- ★ Digital Temperature Control
- ★ Motor Driven Drawers (A Versions)
- ★ Independent Digital Draw Timers
- ★ Direct Heated High Velocity Airflow
- ★ Permanent Lint Filter no replacement filters required
- ★ Variable Exhaust Control

- ★ Hot Air Recirculation
- ★ Durable Powder Coated Finish
- ★ Easy Load Drawers

### **DDC-6 Dimensions**