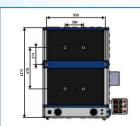

w Cost Solution

#### **Automatic versions:**

Each Drawer is independently controlled via a membrane touch control panel that automatically open and close from pre-programmed timers. A digital display counts down the preset times of each independent drawer and shows the time remaining. Each cabinet incorporates motor driven drawers, operated & controlled by its own cycle timer, Drawers automatically

eject for unloading & reloading after the cycle

time has counted down.



DDC-3 + Kornit



DDC-3 + Brother/ EPSON / Anajet / Polyprint, Etc



to triple insulation and recycled heat Ensuring a cool outer skin so no excess or residual heat will affect the DTG. Offering The Most Compact Printing

Most Compact Printin & Drying Solution available on the Market.

DDC-3M

# **DDC-3 Dimensions**









# **DIGITAL DRYING CABINETS**





# **Six Draw Drying cabinets:**

For Increased Production Requirements.

Ergonomically designed for ease of loading
All Draws. With a Unique Built in Permanent
Lint Filter That can be simply Raised above
the Dryer, by a single person, ensuring no
further space is required around the dryer.



### **Standard Features**

- ★ Digital Temperature Control
- ★ Motor Driven Drawers (A Versions)
- ★ Independent Digital Draw Timers
- ★ Direct Heated High Velocity Airflow
- ★ Permanent Lint Filter no replacement filters required
- ★ Variable Exhaust Control

- ★ Hot Air Recirculation
- ★ Durable Powder Coated Finish
- ★ Easy Load Drawers

### **DDC-6 Dimensions**