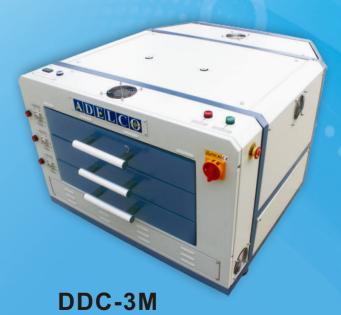

20 476445 E-mail: sales@adelco.co.uk.

website: www.adelco.co.uk











#### \* All specification correct at time of going to press, Adelco reserve the right to change or amend any detail or specification without notice

# **DIGITAL DRYING CABINETS**

#### Adelco's Drying cabinets:

Offer a compact, space saving and economical solution for the curing of Digital and screen printed textile Inks. Using digitally temperature controlled High velocity Air-Flow for optimum curing. A balanced Airflow system provides High velocity hot air, directed only to the textile ensuring no loss of heat to the surrounding working area. An efficient and balanced exhaust system ensures removal of all ink and pre treatment residues in the curing of all Digital and Screen textile inks.





DDC-6A



DDC-6M



WWW.ADELCO.CO.UK

# **DIGITAL DRYING CABINETS**



#### **Manual versions:**

Manually operated Draws each with Independent Timers that give an Audible & Visual Alarm when Preset Draw Times are Complete. These units Offer a great entry level, Low Cost Solution

#### **Automatic versions:**

Each Drawer is independently controlled via a membrane touch control panel that automatically open and close from pre-programmed timers. A digital display counts down the preset times of each independent drawer and shows the time remaining. Each cabinet incorporates motor driven drawers, operated & controlled by its own cycle timer, Drawers automatically

eject for unloading & reloading after the cycle

time has counted down.



DDC-3 + Kornit



DDC-3 + Brother/ EPSON / Anajet / Polyprint, Etc



to