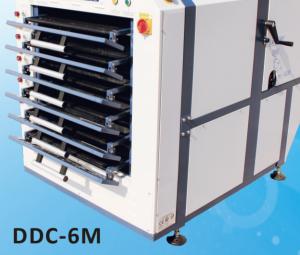

DDC-6A

DDC-6M

WWW.ADELCO.CO.UK

#### **Manual versions:**

Manually operated Draws each with Independent Timers that give an Audible & Visual Alarm when Preset Draw Times are Complete. These units Offer a great entry level, Low Cost Solution

# **Six Draw Drying cabinets:**

For Increased Production Requirements.

Ergonomically designed for ease of loading
All Draws. With a Unique Built in Permanent
Lint Filter That can be simply Raised above
the Dryer, by a single person, ensuring no
further space is required around the dryer.