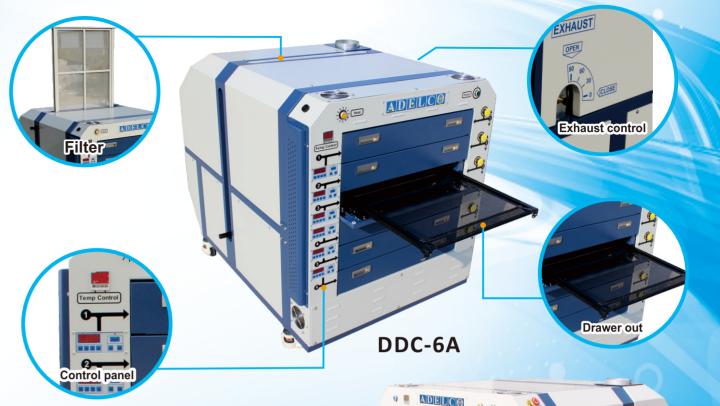

DDC-6A

DDC-6M

WWW.ADELCO.CO.UK

#### **Automatic versions:**

Each Drawer is independently controlled via a membrane touch control panel that automatically open and close from pre-programmed timers. A digital display counts down the preset times of each independent drawer and shows the time remaining. Each cabinet incorporates motor driven drawers, operated & controlled by its own cycle timer, Drawers automatically

# **Six Draw Drying cabinets:**

For Increased Production Requirements.

Ergonomically designed for ease of loading
All Draws. With a Unique Built in Permanent
Lint Filter That can be simply Raised above
the Dryer, by a single person, ensuring no
further space is required around the dryer.

### **Standard Features**

- ★ Digital Temperature Control
- ★ Motor Driven Drawers (A Versions)
- ★ Independent Digital Draw Timers
- ★ Direct Heated High Velocity Airflow
- ★ Permanent Lint Filter no replacement filters required
- ★ Variable Exhaust Control

- ★ Hot Air Recirculation
- ★ Durable Powder Coated Finish
- ★ Easy Load Drawers