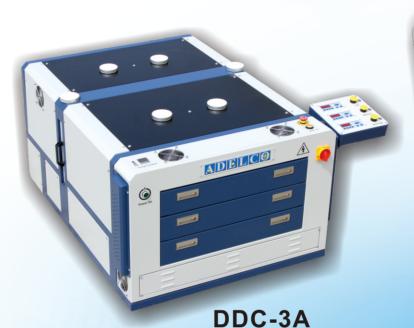

DDC-6A

DDC-6M

WWW.ADELCO.CO.UK

#### **Automatic versions:**

Each Drawer is independently controlled via a membrane touch control panel that automatically open and close from pre-programmed timers. A digital display counts down the preset times of each independent drawer and shows the time remaining. Each cabinet incorporates motor driven drawers, operated & controlled by its own cycle timer, Drawers automatically

eject for unloading & reloading after the cycle

time has counted down.

DDC-3 + Kornit

DDC-3 + Brother/ EPSON / Anajet / Polyprint, Etc

to triple insulation and recycled heat Ensuring a cool outer skin so no excess or residual heat will affect the DTG. Offering The Most Compact Printing