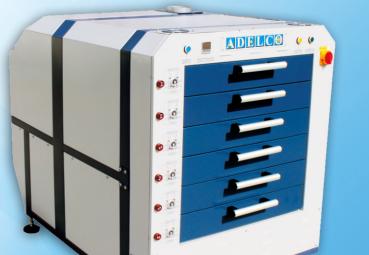

# **Six Draw Drying cabinets:**

For Increased Production Requirements.

Ergonomically designed for ease of loading
All Draws. With a Unique Built in Permanent
Lint Filter That can be simply Raised above
the Dryer, by a single person, ensuring no
further space is required around the dryer.

### **Standard Features**

- ★ Digital Temperature Control
- ★ Motor Driven Drawers (A Versions)
- ★ Independent Digital Draw Timers
- ★ Direct Heated High Velocity Airflow
- ★ Permanent Lint Filter no replacement filters required
- ★ Variable Exhaust Control

- ★ Hot Air Recirculation
- ★ Durable Powder Coated Finish
- ★ Easy Load Drawers